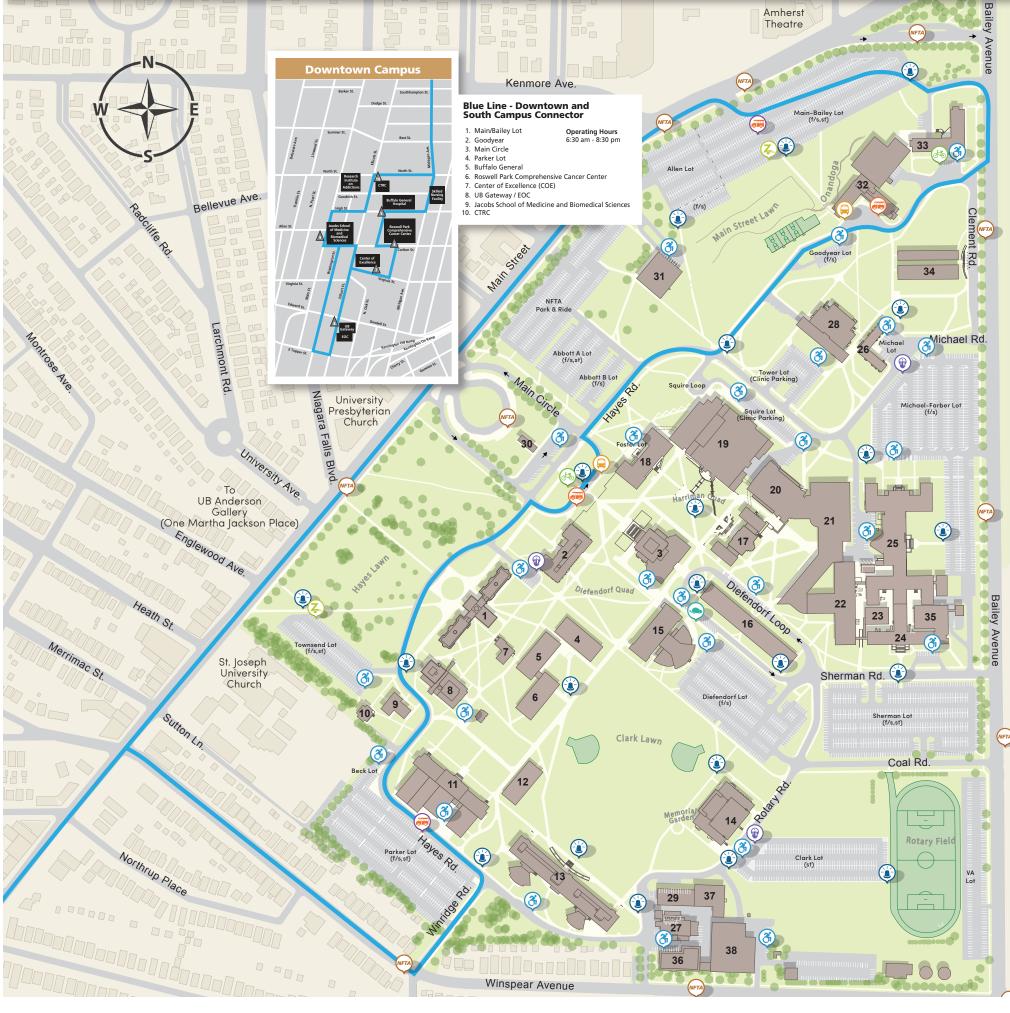

# South Campus

#### **LEGEND**

Stampede Stop

**Campus Shuttle Stop** 

Bike Share Hub (fix it station at Main Circle)

**Zipcar Space** 

**Emergency Blue** 

Light Phone

Park & Ride Shuttle Lot

Reserved Parking

Metered Parking (faculty, staff, student or visitor)

**EV Charging Station** 

**NFTA Metro Stop** 

## **BUILDING DIRECTORY**

| Abbott Hall                   | 3  |
|-------------------------------|----|
| Acheson Annex                 | 12 |
| Allen Hall                    | 31 |
| Beck Hall                     | 10 |
| Biomedical Education Building | 21 |
| Biomedical Research Building  | 20 |
| Cary Hall                     | 22 |
| Child Care Center             | 34 |
| Clark Hall                    | 14 |
| Clement Hall                  | 33 |
| Crosby Hall                   | 2  |
| Diefendorf Annex              | 16 |
| Diefendorf Hall               | 15 |
| Farber Annex                  | 23 |
| Farber Hall                   | 25 |
| Foster Hall                   | 18 |
| Goodyear Hall                 | 32 |
| Harriman Hall                 | 17 |
| Hayes A                       | 4  |

| Hayes B                         | 5  |
|---------------------------------|----|
| Hayes C                         | 6  |
| Hayes D                         | 7  |
| Hayes Hall                      | 1  |
| Howe Research Building          | 29 |
| Kimball Tower                   | 28 |
| Mackay Heating Plant            | 27 |
| Michael Hall                    | 26 |
| NFTA University Station         | 30 |
| Parker Hall                     | 11 |
| Pharmacy Building               | 13 |
| Service Building (220 Winspear) | 36 |
| Service Center (250 Winspear)   | 38 |
| Service Garage Building         | 37 |
| Sherman Annex                   | 35 |
| Sherman Hall                    | 24 |
| Squire Hall                     | 19 |
| Townsend Hall                   | 9  |
| Wende Hall                      | 8  |
|                                 |    |