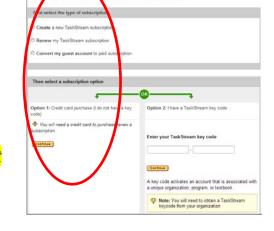

## STEP 1 – ACTIVATE SUBSCRIPTION

- 3. Choose Create or Renew my Taskstream subscription
- 4. Choose Option 1 (credit card purchase)
- 5. Click **Continue** to proceed.